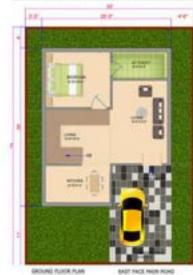

# **Escape to Nature's Bliss**

REVISED TYPICAL EAST FACING HOLIDAY HOMES CONCEPTUAL LAYOUT SLAB AREA G+1 1400 SQ FT N PLOT AREA : 183 SQ YRDS

LIROUND FLOOR FLAM INTER FACE HIGH ROAD

TYPICAL WEST FACING HOUDAY HOMES CONCEPTUAL LAYOUT