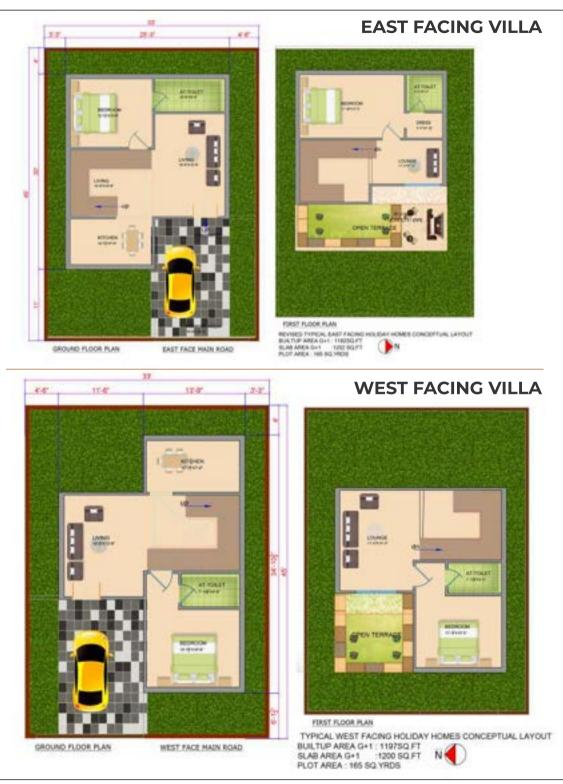

# **Escape to Nature's Bliss**

REVISED TYPICAL EAST FACING HOLIDAY HOMES CONCEPTUAL LAYOUT SLAB AREA G+1 1400 SQ FT N PLOT AREA : 183 SQ YRDS

LIROUND FLOOR FLAM INTER FACE HIGH ROAD

TYPICAL WEST FACING HOUDAY HOMES CONCEPTUAL LAYOUT

SLAB AREA G+1 :1400 SQ.FT N

PROPOSED 40' WIDE ROAD PROPOSED 40' WIDE ROAD 
 39
 48
 59
 66
 79
 85
 96
 101
 97

 0
 317
 517
 317
 317
 317
 317
 317
 317
 317
 317
 317
 317
 317
 317
 317
 317
 317
 317
 317
 317
 317
 317
 317
 317
 317
 317
 317
 317
 317
 317
 317
 317
 317
 317
 317
 317
 317
 317
 317
 317
 317
 317
 317
 317
 317
 317
 317
 317
 317
 317
 317
 317
 317
 317
 317
 317
 317
 317
 317
 317
 317
 317
 317
 317
 317
 317
 317
 317
 317
 317
 317
 317
 317
 317
 317
 317
 317
 317
 317
 317
 317
 317
 317
 317
 317
 317
 <t 
 109
 113