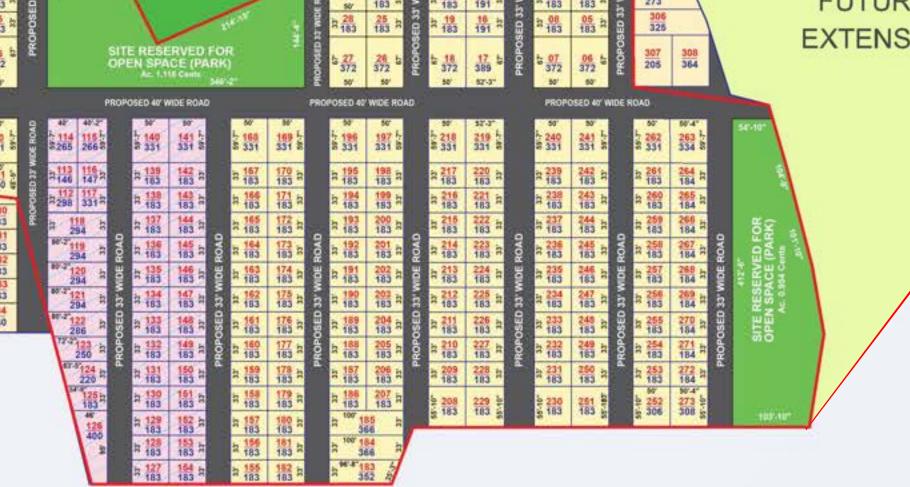

#### AC 43 - 24.92 GTS.

| LAYOUT AREA                                                   | 211136.00 SQ.YDS. |
|---------------------------------------------------------------|-------------------|
| OPEN SPACE (10.21%)                                           | 21558.00 SQ.YDS.  |
| ROADS AREA (29.25%)                                           | 61753.00 SQ.YDS.  |
| PLOTTED AREA (60.54%)                                         | 127825.00 SQ.YDS. |
| MORTGAGE AREA (15.00%)<br>ON PLOTTED AREA<br>(FROM PLOT NOS.) |                   |
| NO. OF PLOTS                                                  |                   |

| AREA STATEMENT:                                                       | (AC 3 - 00 GTS)  |
|-----------------------------------------------------------------------|------------------|
| LAYOUT AREA                                                           | 14520.00 SQ.YDS. |
| OPEN SPACE (10.01%)                                                   | 1453.50 SQ.YDS.  |
| ROADS AREA (32.30%)                                                   | 4690.50 SQ.YDS.  |
| PLOTTED AREA (57.69%)                                                 | 8376.00 SQ.YDS.  |
| MORTGAGE AREA (15.00%)<br>ON PLOTTED AREA<br>(FROM PLOT NOS.00 TO 00) | 0000.00 SQ.YDS.  |

### Note:

Extra pricing will be applicable on selected plots: EAST-Facing plots: 200 Rs extra / Sq yard, NORTH-EAST: 500 Rs extra / sq yard, Any corner plot: 300 Rs extra/Sq yard and Plot adjacent to 40 Feet road are 500 Rs extra / Sq yard.

## FUTURE **EXTENSION**

과

192

192

192

22