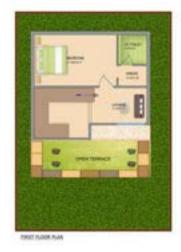

# **Escape to Nature's Bliss**

REVISED TYPICAL EAST FACING HOLIDAY HOMES CONCEPTUAL LAYOUT SLAB AREA G+1 1400 SQ FT N PLOT AREA : 183 SQ YRDS

LIROUND FLOOR FLAM INTER FACE HIGH ROAD

TYPICAL WEST FACING HOUDAY HOMES CONCEPTUAL LAYOUT