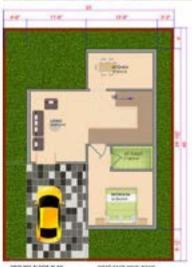

# **Escape to Nature's Bliss**

REVISED TYPICAL EAST FACING HOLIDAY HOMES CONCEPTUAL LAYOUT SLAB AREA G+1 1400 SQ FT N PLOT AREA : 183 SQ YRDS

LIROUND FLOOR FLAM INTER FACE HIGH ROAD

TYPICAL WEST FACING HOUDAY HOMES CONCEPTUAL LAYOUT

SLAB AREA G+1 :1400 SQ.FT N

PROPOSED 40' WIDE ROAD PROPOSED 40' WIDE ROAD 
 39
 48
 59
 66
 79
 85
 96
 101
 97

 0
 317
 517
 317
 317
 317
 317
 317
 317
 317
 317
 317
 317
 317
 317
 317
 317
 317
 317
 317
 317
 317
 317
 317
 317
 317
 317
 317
 317
 317
 317
 317
 317
 317
 317
 317
 317
 317
 317
 317
 317
 317
 317
 317
 317
 317
 317
 317
 317
 317
 317
 317
 317
 317
 317
 317
 317
 317
 317
 317
 317
 317
 317
 317
 317
 317
 317
 317
 317
 317
 317
 317
 317
 317
 317
 317
 317
 317
 317
 317
 317
 317
 317
 317
 317
 317
 317
 <t 
 109
 113